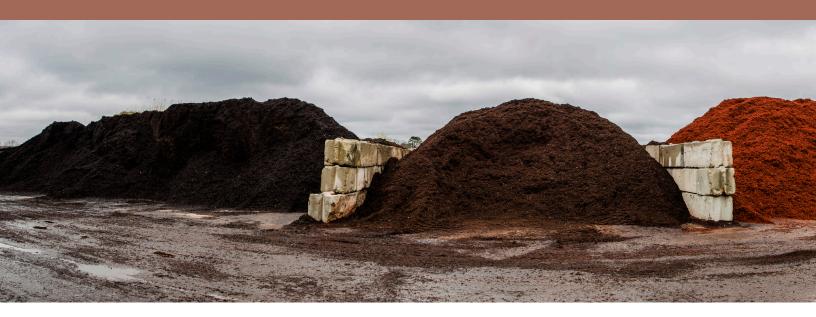

# **RECYCLING & SERVICES**

Mazza Mulch processes brush, chips, logs, stumps, clean wood, leaves, and pallets to produce organic hardwood mulch, IPEMA Certified Playground Safety Surface, and dyed mulch in Black Velvet, Cherry Brown, and Bright Red. Topsoil, leaf compost, wood compost, and fill dirt are also available.

## OUR PRODUCTS

Mulching is one of the most important ways to maintain a healthy landscape for your plants. Nature produces large quantities of mulch all the time with fallen leaves, needles, twigs, pieces of bark, spent flower blossoms, fallen fruit, and other organic material. Mulch can reduce water loss from your soil bed and minimize unwanted weeds. Most importantly, mulch provides nutrition for the soil and enhances the appearance of your landscape.