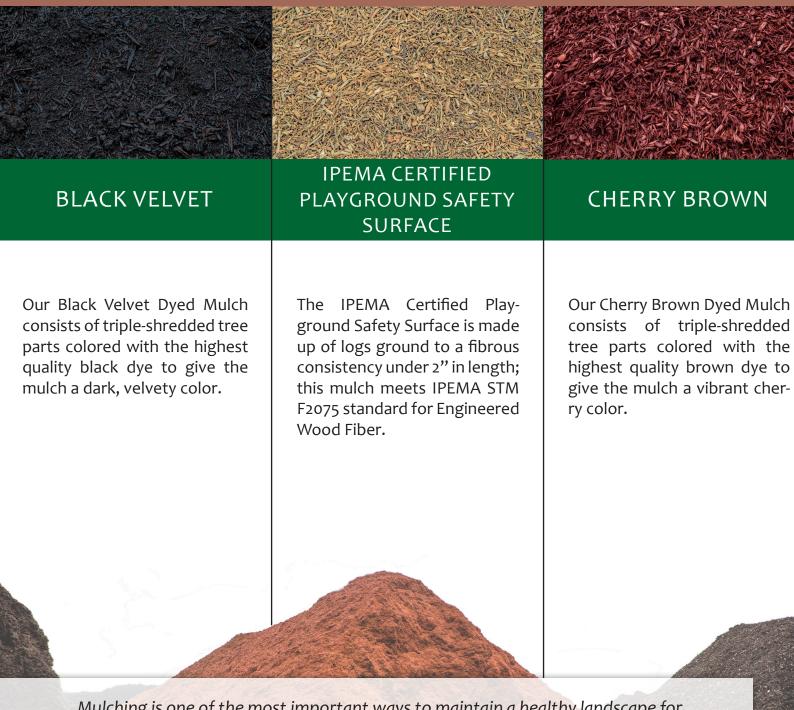

# **RECYCLING & SERVICES**

Mazza Mulch processes brush, chips, logs, stumps, clean wood, leaves, and pallets to produce organic hardwood mulch, IPEMA Certified Playground Safety Surface, and dyed mulch in Black Velvet, Cherry Brown, and Bright Red. Topsoil, leaf compost, wood compost, and fill dirt are also available.

## OUR PRODUCTS

Mulching is one of the most important ways to maintain a healthy landscape for your plants. Nature produces large quantities of mulch all the time with fallen leaves, needles, twigs, pieces of bark, spent flower blossoms, fallen fruit, and other organic material. Mulch can reduce water loss from your soil bed and minimize unwanted weeds. Most importantly, mulch provides nutrition for the soil and enhances the appearance of your landscape.