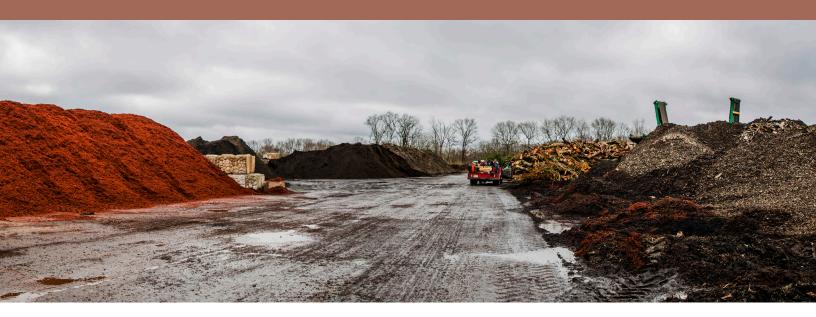

#### RECYCLING

Mazza Mulch, Inc. accepts and recycles brush, logs, stumps, wood chips, leaves, clean wood, and pallets into landscape products that are then reintroduced to the earth for the benefit of trees and plants. These products can be picked up or delivered through our hauling division, or tractor trailer service.

#### **SERVICES**

Mazza Mulch, Inc. can provide container, trailer, or dry van service. Our services include land clearing, grinding, and screening for customers such as general contractors, municipalities, and land owners. Mazza Mulch also manages mulch and compost facilities for municipalities.